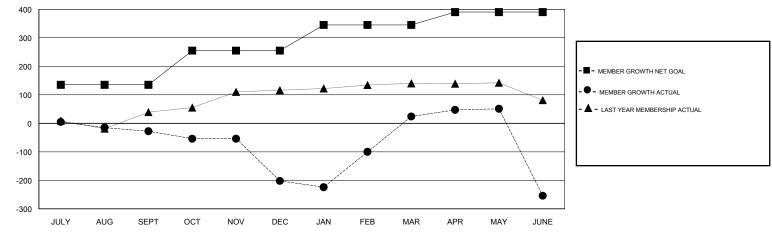

## **LOCATION REP OF BANGLADESH**

**GMT CA** 

|               | Club          | s         |               | Members               |                           |                         |                                              |
|---------------|---------------|-----------|---------------|-----------------------|---------------------------|-------------------------|----------------------------------------------|
|               | RESULTS FOR   | 2017-2018 |               | RESULTS FOR 2017-2018 |                           |                         |                                              |
| QUARTER       | NEW CLUB GOAL | NEW CLUBS | DROPPED CLUBS | QUARTER               | MEMBER GROWTH NET<br>GOAL | MEMBER GROWTH<br>ACTUAL | DROPPED MEMBERS ACTUAL (including transfers) |
| JULY/AUG/SEPT | 3             | 0         | 1             | JULY/AUG/SEPT         | 135                       | 38                      | 59                                           |
| OCT/NOV/DEC   | 2             | 0         | 10            | OCT/NOV/DEC           | 120                       | 6                       | 175                                          |
| JAN/FEB/MAR   | 2             | 6         | 1             | JAN/FEB/MAR           | 90                        | 370                     | 66                                           |
| APR/MAY/JUNE  | 1             | 1         | 16            | APR/MAY/JUNE          | 45                        | 159                     | 417                                          |