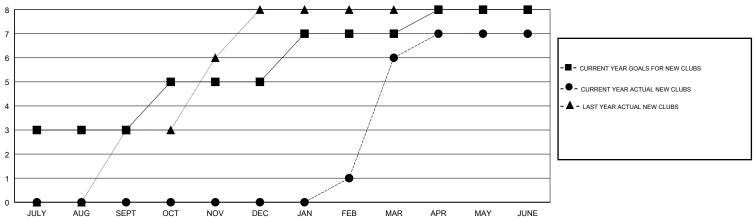

## **LOCATION REP OF BANGLADESH**

**GMT CA** 

|               | Club          | s         |               | Members               |                           |                         |                                              |
|---------------|---------------|-----------|---------------|-----------------------|---------------------------|-------------------------|----------------------------------------------|
|               | RESULTS FOR   | 2017-2018 |               | RESULTS FOR 2017-2018 |                           |                         |                                              |
| QUARTER       | NEW CLUB GOAL | NEW CLUBS | DROPPED CLUBS | QUARTER               | MEMBER GROWTH NET<br>GOAL | MEMBER GROWTH<br>ACTUAL | DROPPED MEMBERS ACTUAL (including transfers) |
| JULY/AUG/SEPT | 3             | 0         | 1             | JULY/AUG/SEPT         | 135                       | 38                      | 59                                           |
| OCT/NOV/DEC   | 2             | 0         | 10            | OCT/NOV/DEC           | 120                       | 6                       | 175                                          |
| JAN/FEB/MAR   | 2             | 6         | 1             | JAN/FEB/MAR           | 90                        | 370                     | 66                                           |
| APR/MAY/JUNE  | 1             | 1         | 16            | APR/MAY/JUNE          | 45                        | 159                     | 417                                          |